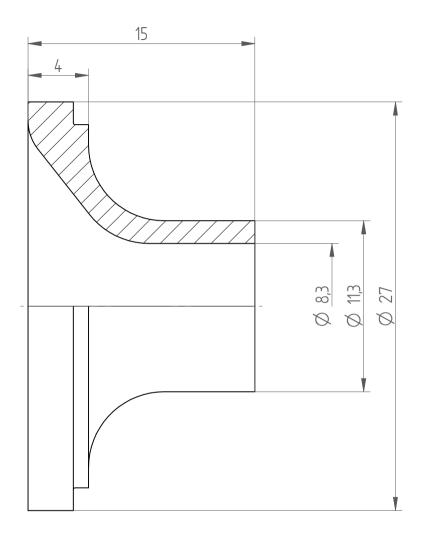

REGO-FIX AG Obermattweg 60 4456 Tenniken / Switzerland

Phone +41 61 976 14 66 Fax +41 61 976 14 14 www.rego-fix.com This is a non-controlled copy. All information given herein is subject to change without notice  ${\sf N}$ 

The information given herein has been carefully checked and is believed to be correct. REGO-FIX, however, assumes no responsibility or liability for any errors, inaccuracies or omissions that may appear in this drawing

This document is subject to copyright laws. No part of this document may be reproduced or transmitted in any form or any means, electronic or mechanic, for any purpose, without the express written permission of REGO-FIX

Type: KS\_ER32\_D5/16"

Part No.: 393230794

Date: 15.09.2014

Scale: 4:1